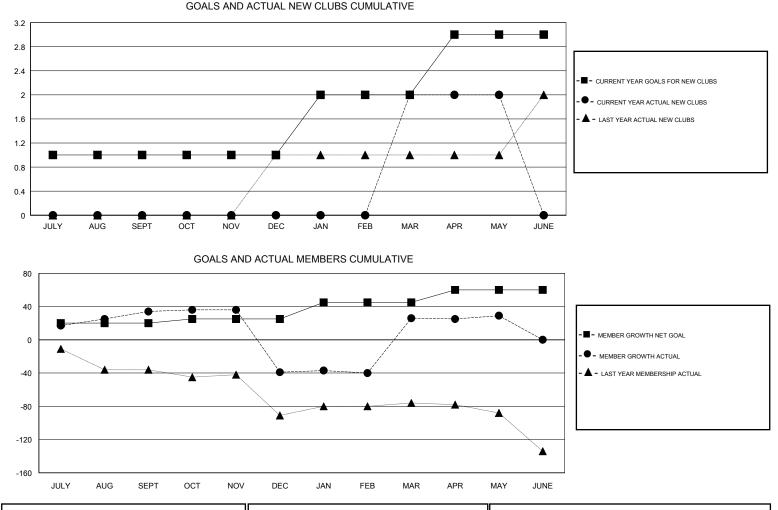

## CARLTON LLOYD GM

| GMT: CARLTON LLOYD |               |             | LOCATION FLORIDA |                                  |                           |                         | GMT CA                                             |
|--------------------|---------------|-------------|------------------|----------------------------------|---------------------------|-------------------------|----------------------------------------------------|
|                    | Club          | s           |                  | Members<br>RESULTS FOR 2018-2019 |                           |                         |                                                    |
|                    | RESULTS FOR   | R 2018-2019 |                  |                                  |                           |                         |                                                    |
| QUARTER            | NEW CLUB GOAL | NEW CLUBS   | DROPPED CLUBS    | QUARTER                          | MEMBER GROWTH NET<br>GOAL | MEMBER GROWTH<br>ACTUAL | DROPPED<br>MEMBERS ACTUAL<br>(including transfers) |
| JULY/AUG/SEPT      | 1             | 0           | 0                | JULY/AUG/SEPT                    | 20                        | 87                      | 31                                                 |
| OCT/NOV/DEC        | 0             | 0           | 0                | OCT/NOV/DEC                      | 5                         | 34                      | 103                                                |
| JAN/FEB/MAR        | 1             | 2           | 0                | JAN/FEB/MAR                      | 20                        | 95                      | 19                                                 |
| APR/MAY/JUNE       | 1             | 0           | 0                | APR/MAY/JUNE                     | 15                        | 27                      | 19                                                 |